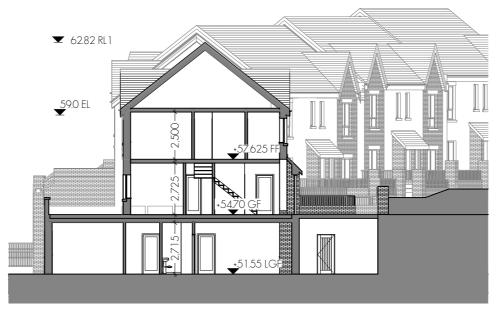

CONTEXTUAL REAR ELEVATION (NORTH EAST) - OVERLOOKING GREENWAY

1:200



## BUILDING SECTION F1/F2/F3/F4

1:200

Ν

## NOTES ON FINISHES:

ROOF: to be finished in slate or concrete roof tiles in selected colour or similar approved.

WALLS: selected clay brickwork, where indicated, otherwise painted sand / cement render or self-coloured render. Expressed bands around external opes/ expressed lintels over external opes, where indicated, to be reconstituted stone (light cream limestone or granite effect) or render

JOINERY: all windows and doors, frames and leaves, to be aluminium powder-coated to approved colour or uPVC. Obscure glazing where indicated to sensitive windows.

RAINWATER GOODS: gutters, downpipes, and fixings to be uPVC or aluminium powder coated to selected colour to match roof slates

3 Storey Building Total Building Area: 2122.26m<sup>2</sup>