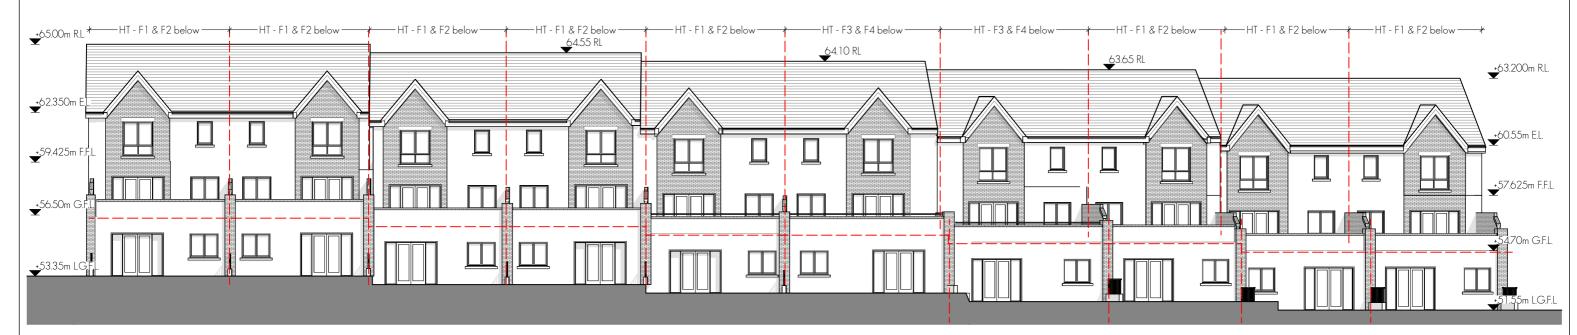

CONTEXTUAL REAR ELEVATION (NORTH EAST) - OVERLOOKING GREENWAY

1:200

## NOTES ON FINISHES:

ROOF: to be finished in slate or concrete roof tiles in selected colour or similar approved.

WALLS: selected clay brickwork, where indicated, otherwise painted sand / cement render or self-coloured render. Expressed bands around external opes/ expressed lintels over external opes, where indicated, to be reconstituted stone (light cream limestone or granite effect) or render

JOINERY: all windows and doors, frames and leaves, to be aluminium powder-coated to approved colour or uPVC. Obscure glazing where indicated to sensitive windows.

RAINWATER GOODS: gutters, downpipes, and fixings to be uPVC or aluminium powder coated to selected colour to match roof slates